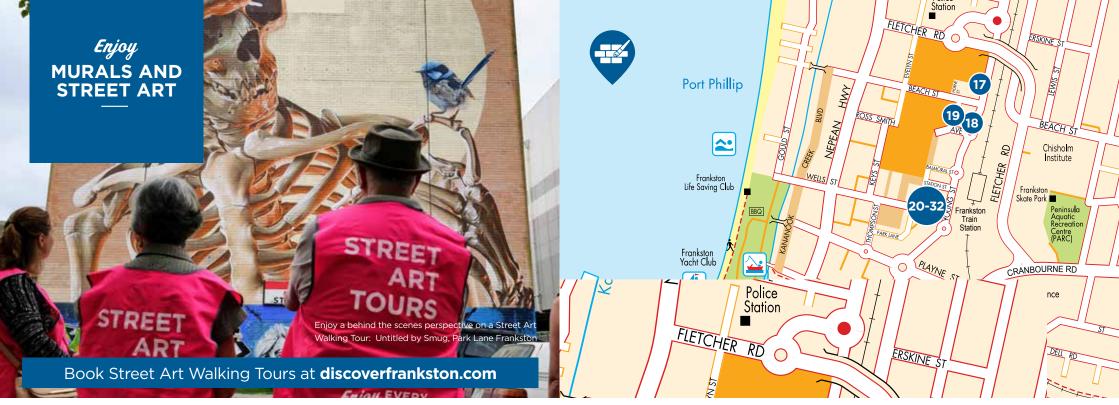

#### Accessibility

These icons have been provided as a guide only.

Book Street Art Walking Tours at discoverfrankston.com 100 FEB

60 Playne Street, Frankston (near Frankston Library) Artists: Melbourne's Murals

4

Untitled 60 Playne Street, Frankston (Frankston Library eastern wall) Artist: Peeta EAD

3 For further information go to discoverfrankston.com

Untitled Park Lane, Frankston Artist: Smug

Submerged Thompson Lane (off Wells Street), Artist: Clap Meataxe Design