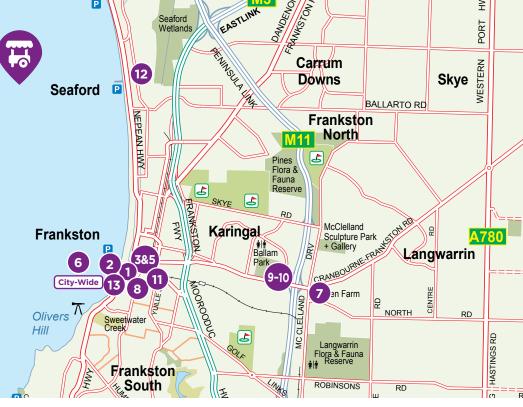

nd

Moorooduc Highway, Frankston

Performing and visual arts venue. Exhibition gallery spaces

Centre and

**Cube 37^** 







Seaford

visual arts venue.

13 For more information, further listings and to access the online interactive maps, please go to discoverfrankston.com







February Frankston Waterfront. Pier Promenade, Frankston

**Blessing of** 

the Waters\*

Frankston Waterfront.

Pier Promenade, Frankston

January





## Ventana Fiesta

February-March Frankston Arts Centre and Precinct, 27 Davey Street, Frankston

#### Live and Local March Wells Street Central, Frankston

Frankston Foreshore-Pier Promenade Broughton Street Reserve, Seaford Youth Central, Frankston



The Big **Picture Fest** March Frankston City Centre



**Graze Frankston** City March-April



City-wide







**Relay for Life \*** September Ballam Park 260R Frankston-Cranbourne Road, Frankston

Pets' Day Out

October

Ballam Park

Road, Frankston

**Frankston's** 

of Lights

November

Frankston

Davey Street,

**Christmas Festival** 





Frankston Arts Centre and Cube 37 27-37 Davey Street, Frankston



Leading the Chase\* January-June City-wide

IMPORTANT: Due to the evolving COVID-19 situation and government restrictions regarding public gatherings, events may be cancelled, varied or postponed with limited notice. For the latest updates go to discoverfrankston.com

\* Organised by third party















**Montague Parks** Playground 59-65 Kars St. Frankston

Playground

Foreshore Frankston



**Frankston Regional** Foreshore





**Beauty Park** Playground 51N High Street, Frankston