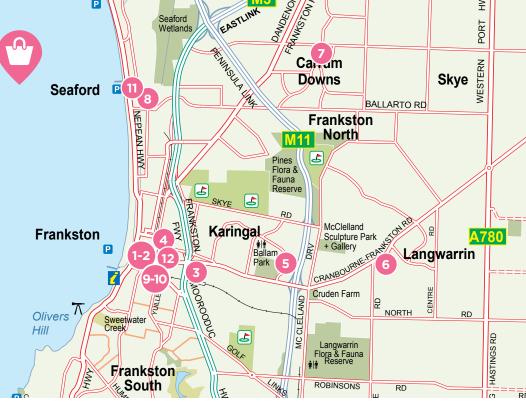

Langwarrin Flora and Fauna Reserve McClelland Drive. Langwarrin

11 For more information, further listings and to access the online interactive maps, please go to discoverfrankston.com

*Enjoy* LANDMARKS **AND POINTS OF INTEREST** 