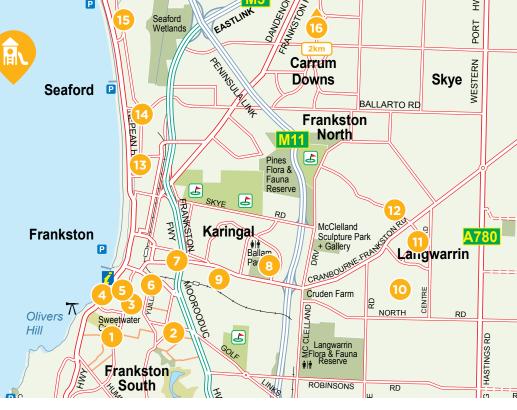

\* Organised by third party

**Montague Parks** Playground 59-65 Kars St. Frankston

Playground

Foreshore Frankston

**Frankston Regional** Foreshore

**Beauty Park** Playground 51N High Street, Frankston

Witternberg Witternberg Road,

12

**Jubilee Park** Playground Hillcrest Road, Frankston

Playground

Southgateway

Richard Drive, Langwarrin

Reserve

Southgateway, Langwarrin

Playground

Lloyd Park

Playground

Langwarrin

Cranbourne-Frankston Road,

**Seaford North** Reserve Playground 50 Railway Parade, Seaford

**Carrum Downs** Recreational Reserve Wedge Rd, Carrum Downs

17 For more information, further listings and to access the online interactive maps, please go to discoverfrankston.com