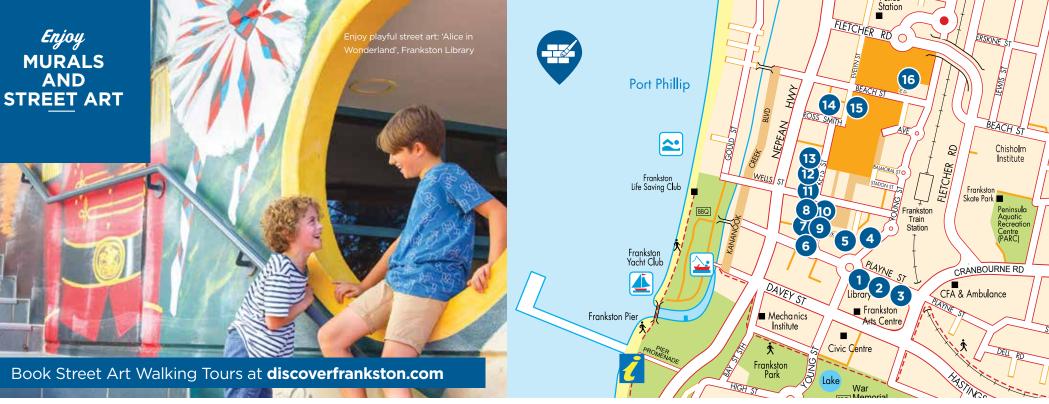

#### Accessibility

These icons have been provided as a guide only.

Book Street Art Walking Tours at discoverfrankston.com 100 FEB

60 Playne Street, Frankston (near Frankston Library) Artists: Melbourne's Murals

38 Stiebel Place, Frankston Artist: Pichiavo

**PichiAvo** 

Mary Jayne Gallery Lane, Frankston (Station Street end of Gallery Lane) Artist: Lucy Bonnin

11

Wonderland and Nutcracker<sup>®</sup>

60 Playne Street, Frankston Artists: Melbourne's Murals