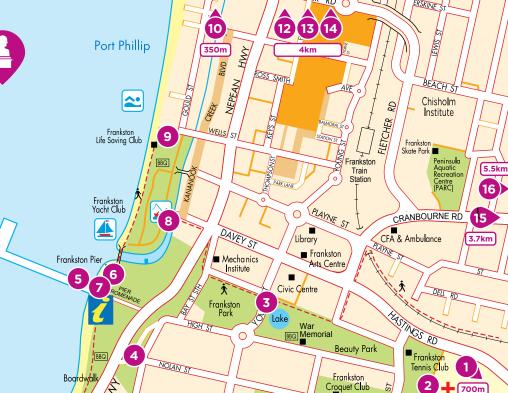

tOne



Lake

War







Frankston 6 Dandenong Road West, Frankston Artist: Local Youth in conjunction with Frankston City Council



Aghi Ross Smith Lane, Frankston Artist: Vesod











**Beast Mode** Gallery Lane.

Artist: Clap Meataxe Design

**Purple Platypus** 

From the Start to

the Beginning

in Pollution

Gallery Lane,

Gallery Lane,

Artist: Silence

Emerge

Gallery Lane,

Frankston

Frankston

Artist: Makatron

Frankston





27

28 🗖



Untitled

Frankston

60 Playne Street,

Artists: Peeta EAD









Artist: Helena



Artist: Sam Songailo





38 Stiebel Place. Frankston Artist: ORDER 55



12 Shannon Street Mall, corner of Stiebel Place. Frankston Artists: Melbourne's Murals



32



Untitled

Frankston

38 Stiebel Place.

Artist: PichiAvo

Artist: Loretta Lizzio



6





#### **Reflective Lullaby** Corner of Hastings Road and

Moorooduc Highway, Frankston (adjacent to Monash University) Artist: Gregor Kregar



#### **Dreaming Poles**

Pier Promenade, Frankston Foreshore Artists: Aunty Di and Uncle Beamo





#### Power of the Community Beauty Park, Corner Young and High Streets, Frankston Artist: Deborah Halpern

Sentinel Corner of The Esplanade and Nolan Street, Frankston Artist: Bruce Armstrong



Pier Promenade, Frankston Artist: Louise Lavarack

Sight Lines II

Frankston Pier.



Oasis Pier Promenade Frankston Foreshore Artist: Anna Minardo



7 For more information, further listings and to access the online interactive maps, please go to discoverfrankston.com

8



**Kangaroo Apple** Corner Long Island Drive and Wells Street, Frankston Artists: M