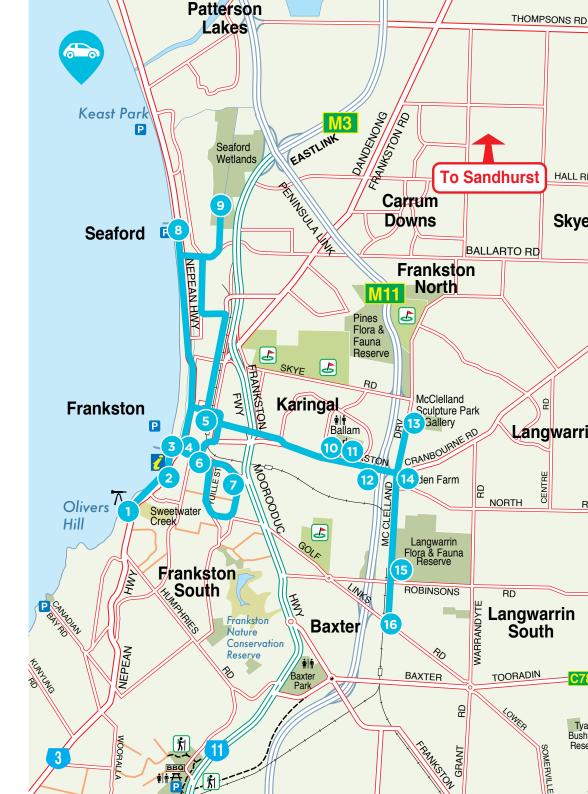

imwade Clock** Tower Central median strip

Intersection of Playne Street and Nepean Highway, Frankston

Wells Street Plaza Precinct Wells Street Frankston



#### **Frankston Train Station (Railway)** 69A Young Street, Frankston

















Mulberry Hill 385 Golf Links Road, Langwarrin South

29 For more information, further listings and to access the online interactive maps, please go to discoverfrankston.com





Cranbourne Road, Frankston Artists: John Mead with Emily Karanikolopoulos (Note: No parking facilities. The sculpture changes every

**Seaford Wetlands** 

#### **McClelland Sculpture Park** + Gallery<sup>^</sup>

390 McClelland Drive. angwarrin



60 Frankston-Cranbourne Road, Langwarrin

Langwarrin Flora and Fauna McClelland Drive. Langwarrin

National Trust<sup>^</sup>



## FRANKSTON Enjoy EVERY MOMEN

#### FRANKSTON VISITOR INFORMATION CENTRE

Expert advice and local recommendations

Maps and brochures

Locally and Australian made produce and giftware

Go to discoverfrankston.com 24/7 to plan your discovery.



#### FRANKSTON VISITOR INFORMATION CENTRE

7N Pier Promenade, Frankston Open 10am-4pm (Wednesday-Sunday) (excluding ANZAC Day, Good Friday and Christmas Day) Phone 1300 322 842 Email tourism@frankston.vic.gov.au

DISCOVERFRANKSTON.COM