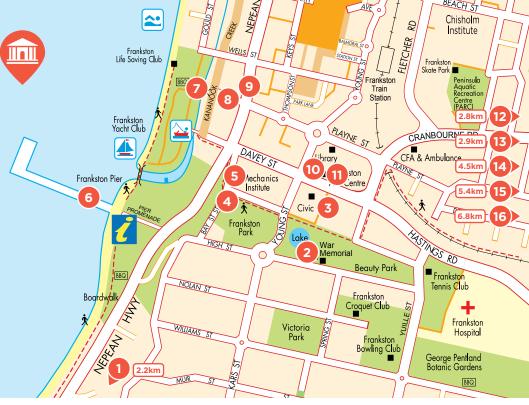

Langwarrin Flora and Fauna Reserve McClelland Drive. Langwarrin

11 For more information, further listings and to access the online interactive maps, please go to discoverfrankston.com

*Enjoy* LANDMARKS **AND POINTS OF INTEREST** 