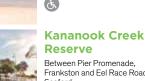

#### Kananook Creek and Boulevard

Between Pier Promenade, Frankston and Eel Race Road, Seaford

*Enjoy* NATURE RESERVES AND GARDENS

Creek Reserve Caladenia Circuit, Frankston South

**Lower Sweetwater** Creek Reserve Fenton Crescent, Frankston South

Between Pier Promenade, Frankston and Eel Race Road, Seaford

**Seaford Foreshore** 10N Nepean Highway, Seaford

Langwarrin

**Paratea Flora and** Fauna Reserve Rosedale Grove Frankston South

**Frankston Nature** Conservation **Reserve**<sup>^</sup> Jeremy Way, Frankston South