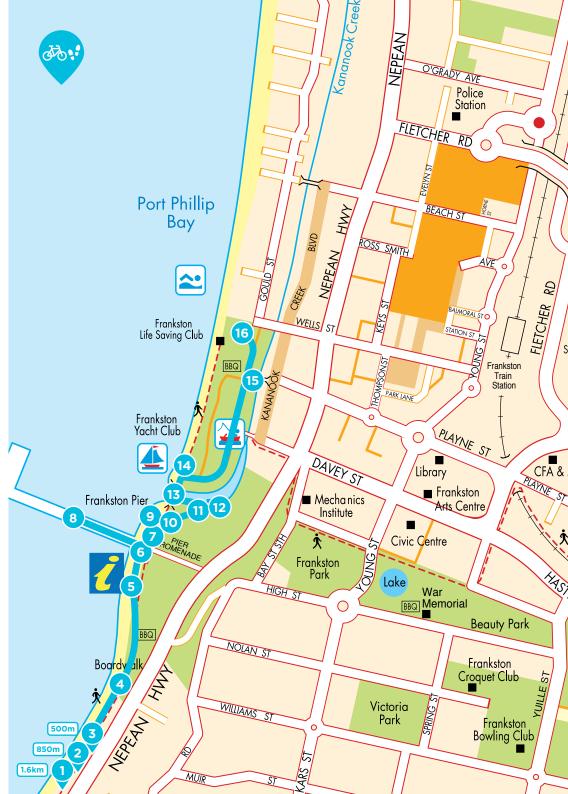

#### Recommended 2+ hours walk

Frankston Waterfront and **Visitor Information** Centre<sup>^</sup> 7N Pier Promenade. Frankston

Plowman Place, Frankston

Untitled Park Lane, Frankston Artist: Smug

**Wells Street Plaza Precinct** Wells Street, Frankston

Frankston **Boardwalk** Pier Promenade. Frankston

**Frankston Regional** Foreshore Playground Frankston Waterfront. Pier Promenade, Frankston

**Frankston Visitor** 

Information

7N Pier Promenade.

Centre<sup>^</sup>

Frankston Oasis

Pier Promenade, Frankston Artist: Anna Minardo

Sight Line Frankston Pier Pier Promenade, Frankston Artist: Louise Lavarack

9

10

11

13

15

Pier Promenade, Frankston Artists: Gillie and Marc

**Lost and Found** Pier Promenade, Frankston Artist: Anne Ross

Frankston

Landmark Bridge Pier Promenade,

1.1.1

27 For more information, further listings and to access the online interactive maps, please go to discoverfrankston.com