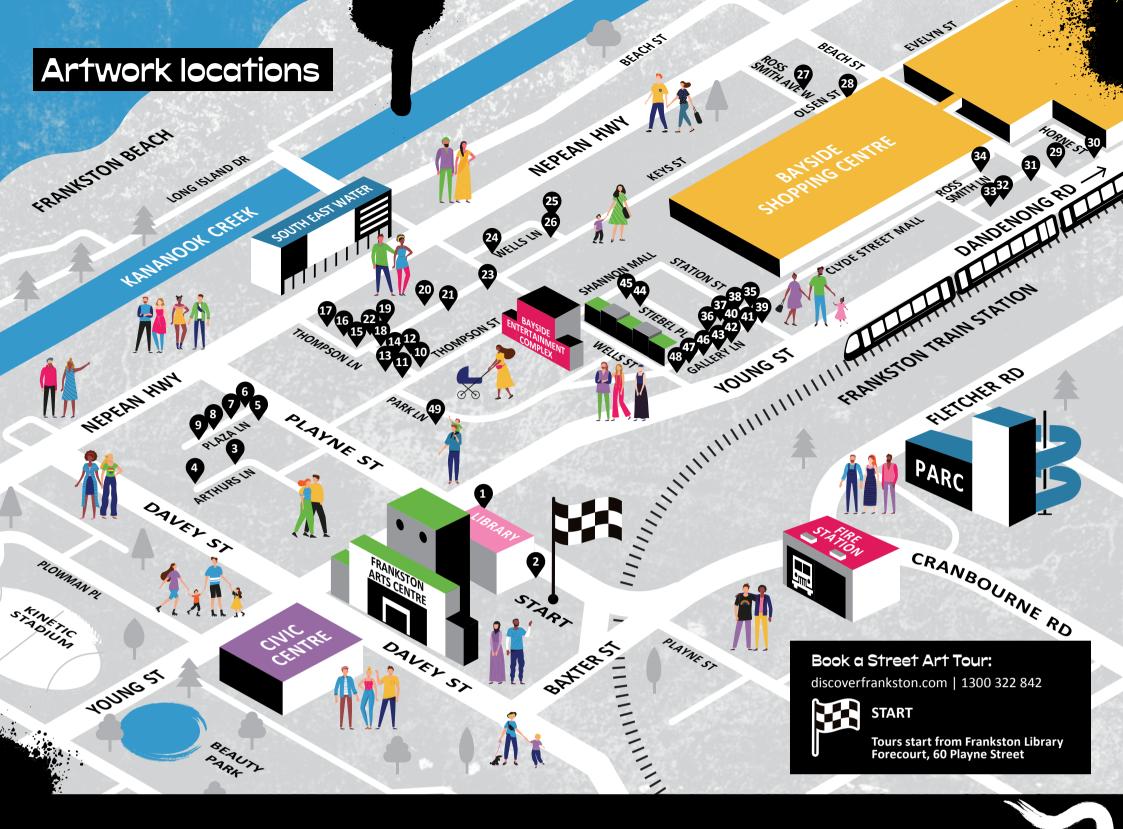

Use this map to uncover and navigate the artworks in your own time. Scan the QR code at each one to learn more about the artist and the inspiration behind their work. Or lose track of time and let the city's Digital Walking Tours guide you through laneways listening to the stories of the art as your go.

## **Artworks**

- Alice in Wonderland and Nutcracker Melbourne's Murals Frankston Library
- 2 Untitled Peeta EAD Frankston Library
- 3 Coexistence Refuz Arthurs Lane
- The Messenger
  Julian Clavijo
  Arthurs Lane
- Digital Still Life
  Dave Court
  Rooftop Car Park
  via General Public,
  Playne Street or
  from Davey Street
- 6 Memory Loss Scott Nagy and Krimsone Plaza Lane
- Carlitos Way LING Plaza Lane
- 8 The Embrace Jason Parker Plaza Lane

- 9 A Longing Distant Connection Brett Piva Plaza Lane
- Coastal and Urban Melanie Caple and Frankston High School Thompson Lane
- 11 Powering Up
  Ghost Patrol and Monterey
  Secondary College
  Thompson Lane
- Rise
  Wina Jie
  Thompson Lane
- Moonlighting
  Melanie Caple and
  Frankston High School
  Thompson Lane
- Get Along Gang

  Ghost Patrol and Monterey

  Secondary College

  Thompson Lane
- Crimson Rosella

  DVATE

  Thompson Lane
- Untitled
  George Rose
  Thompson Lane

- Neighbours
  MORANO
  Thompson Lane
- Blue Banded Bee Maxine Gigliotti
  Thompson Lane
- UPWORDS
  Puzle
  Thompson Lane
- Home

  Abbey Rich

  Thompson Lane
- Castle on the Hill
  Adrian Doyle
  Thompson Lane
- Submerged
  Clap Meataxe Design
  Thompson Lane
- All the Green Year
  Melbourne's Murals
  Thompson Lane
- Not All Is Lost Andrew Frazer Wells Lane
- Students Against Graffiti Local Primary and Secondary Students Wells Lane

- Plover Lover

  DVATE

  Wells Lane
- The Graceful Ascent
  Phat 1 and Lady Diva
  Ross Smith Avenue West
- All this Mayhem
  Tristan Kerr
  Olsen Lane
- CounterBalance
  SatOne
  Beach Street
- Frankston
  Frankston Youth Services
  6 Dandenong Road West
- Don't Stop
  Won't Stop
  SinsOne and Frankston
  Youth Service
  Ross Smith Lane
- 32 Aghi Vesod Ross Smith Lane
- Dreaming Beyond Duality
  CTO
  Ross Smith Lane
- Flower Girl
  Melbourne's Murals
  (Vicinity Commission)
  Ross Smith Avenue East

AR Augmented reality artworks.

Download Big Picture Series AR App.

AR

- Generational Knowledge (Aunty and Sissy) ADNATE Station Street, Wilsons Car Park Ramp
- **Untitled**Benjamin KNOCK
  Station Street,
  Wilson's Car Park
  Rooftop Stairwell
- 23" Untitled 23" Key Station Street, Wilson's Car Park Rooftop
- Untitled

  BAXTER and McClelland

  College

  Station Street,

  Wilson's Car Park
- Rooftop

  Mary Jayne
  Lucy Bonnin
  Station Street
- Purple Platypus in Pollution
  Makatron
  Gallery Lane

- From the Start to the Beginning Silence Gallery Lane
- Emerge
  Clap Meataxe Design
  Gallery Lane
- Beast Mode SinsOne
  Gallery Lane
- As She Lay
  Lorreta Lizzio
  Stiebel Place
- PichiAvo
  Stiebel Place

  46 Hypnagogia

45 Epicurus

- Lucy Lucy
  Gallery Lane
- Maelstrom 263
  ZEDR
  Gallery Lane
- You're Not Forgotten
  Helena Martin
  Gallery Lane

AR

49 Untitled SMUG Park Lane, rear 35 Playne Street